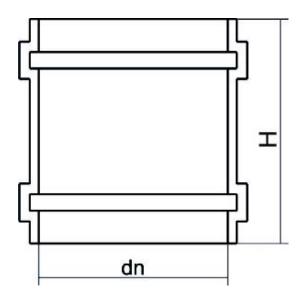

Valvulas y piezas especiales

**BI JUNTA** 

| PRODUCT DETAILS |       | GEOMETRIC CHARACTERISTICS |      |
|-----------------|-------|---------------------------|------|
| ITEM CODE       | B225A | dn                        | 225  |
| dn              | 225   | Z [mm]                    | 220  |
| SDR DESIGN      | 26    | Mass [kg]                 | 1.94 |