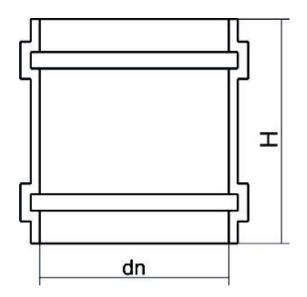

Valvulas y piezas especiales

**BI JUNTA** 

| PRODUCT DETAILS |       | GE        | GEOMETRIC CHARACTERISTICS |  |
|-----------------|-------|-----------|---------------------------|--|
| ITEM CODE       | B200A | dn        | 200                       |  |
| dn              | 200   | Z [mm]    | 220                       |  |
| SDR DESIGN      | 26    | Mass [kg] | 1.38                      |  |