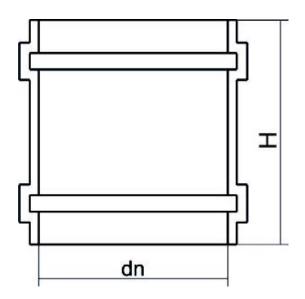

Valvulas y piezas especiales

**BI JUNTA** 

| PRODUCT DETAILS |       | GEOMETRIC CHARACTERISTICS |      |
|-----------------|-------|---------------------------|------|
| ITEM CODE       | B125A | dn                        | 125  |
| dn              | 125   | Z [mm]                    | 150  |
| SDR DESIGN      | 26    | Mass [kg]                 | 0.49 |