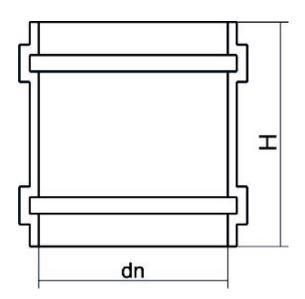

Valvulas y piezas especiales

**BI JUNTA** 

| PRODUCT DETAILS |       | GEO       | GEOMETRIC CHARACTERISTICS |  |
|-----------------|-------|-----------|---------------------------|--|
| ITEM CODE       | B110A | dn        | 110                       |  |
| dn              | 110   | Z [mm]    | 150                       |  |
| SDR DESIGN      | 26    | Mass [kg] | 0.33                      |  |