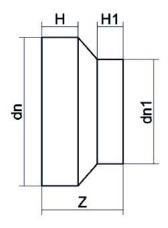

Accesorios inyectados

Reduccion mango corto

| PRODUCT DETAILS |            | GEC       | GEOMETRIC CHARACTERISTICS |  |
|-----------------|------------|-----------|---------------------------|--|
| ITEM CODE       | RCP280225B | dn        | 280                       |  |
| dn              | 280 - 225  | dn1       | 225                       |  |
| SDR DESIGN      | 17         | H [mm]    | 71                        |  |
|                 |            | H1 [mm]   | 55                        |  |
|                 |            | Z [mm]    | 154                       |  |
|                 |            | Mass [kg] | 2.6                       |  |