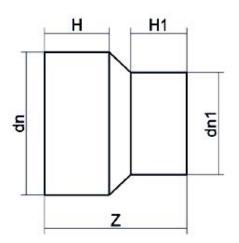

| PRODUCT DETAILS |           | GEOMETRIC CHARACTERISTICS |      |
|-----------------|-----------|---------------------------|------|
| ITEM CODE       | RP180140G | <b>d</b> n                | 180  |
| dn              | 180 - 140 | d <sub>n</sub> 1          | 140  |
| SDR DESIGN      | 9         | H [mm]                    | 106  |
|                 |           | H1 [mm]                   | 95   |
|                 |           | Z [mm]                    | 218  |
|                 |           | Mass [kg]                 | 2.35 |