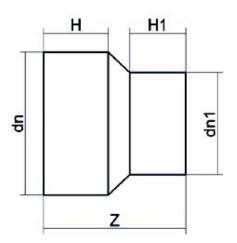

| TECHNICAL DATASHEET   |  |
|-----------------------|--|
| Accesorios inyectados |  |
| Reduccion mango largo |  |

| PRODUCT DETAILS |           | GEOMETRIC CHARACTERISTICS |      |
|-----------------|-----------|---------------------------|------|
| ITEM CODE       | RP110075G | dn                        | 110  |
| dn              | 110 - 75  | d <sub>n</sub> 1          | 75   |
| SDR DESIGN      | 9         | H [mm]                    | 88   |
|                 |           | H1 [mm]                   | 73   |
|                 |           | Z [mm]                    | 178  |
|                 |           | Mass [kg]                 | 0.58 |