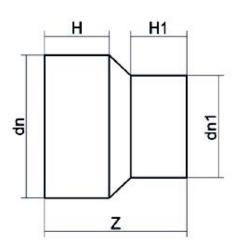

| PRODUCT DETAILS |           | GEOMETRIC CHARACTERISTICS |     |
|-----------------|-----------|---------------------------|-----|
| ITEM CODE       | RP225200B | dn                        | 225 |
| dn              | 225 - 200 | d <sub>n</sub> 1          | 200 |
| SDR DESIGN      | 17        | H [mm]                    | 120 |
|                 |           | H1 [mm]                   | 116 |
|                 |           | Z [mm]                    | 260 |
|                 |           | Mass [kg]                 | 2.9 |