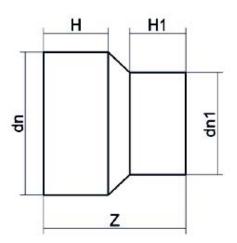

| PRODUCT DETAILS |           | GEOMETRIC CHARACTERISTICS |     |
|-----------------|-----------|---------------------------|-----|
| ITEM CODE       | RP180125B | dn                        | 180 |
| dn              | 180 - 125 | d <sub>n</sub> 1          | 125 |
| SDR DESIGN      | 17        | H [mm]                    | 108 |
|                 |           | H1 [mm]                   | 92  |
|                 |           | Z [mm]                    | 240 |
|                 |           | Mass [kg]                 | 1.2 |