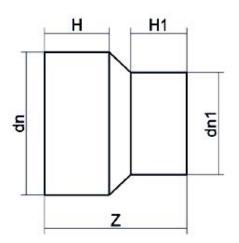

| PRODUCT DETAILS |           | GEOMETRIC CHARACTERISTICS |      |
|-----------------|-----------|---------------------------|------|
| ITEM CODE       | RP180110B | dn                        | 180  |
| dn              | 180 - 110 | d <sub>n</sub> 1          | 110  |
| SDR DESIGN      | 17        | H [mm]                    | 106  |
|                 |           | H1 [mm]                   | 85   |
|                 |           | Z [mm]                    | 225  |
|                 |           | Mass [kg]                 | 1.15 |