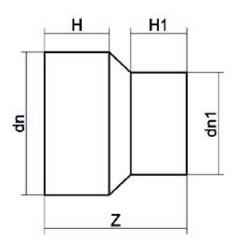

| PRODUCT DETAILS |           | GEOMETRIC CHARACTERISTICS |     |
|-----------------|-----------|---------------------------|-----|
| ITEM CODE       | RP140125B | dn                        | 140 |
| dn              | 140 - 125 | d <sub>n</sub> 1          | 125 |
| SDR DESIGN      | 17        | H [mm]                    | 95  |
|                 |           | H1 [mm]                   | 95  |
|                 |           | Z [mm]                    | 203 |
|                 |           | Mass [kg]                 | 1.1 |