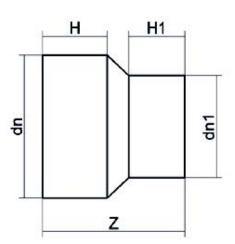

| TECHNICAL DATASHEET   |  |
|-----------------------|--|
| Accesorios inyectados |  |
| Reduccion mango largo |  |

| PRODUCT DETAILS |           | GEOMETRIC CHARACTERISTICS |     |
|-----------------|-----------|---------------------------|-----|
| ITEM CODE       | RP110075C | dn                        | 110 |
| dn              | 110 - 75  | d <sub>n</sub> 1          | 75  |
| SDR DESIGN      | 11        | H [mm]                    | 88  |
|                 |           | H1 [mm]                   | 73  |
|                 |           | Z [mm]                    | 178 |
|                 |           | Mass [kg]                 | 0.6 |