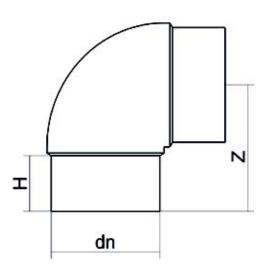

TECHNICAL DATASHEET

Accesorios inyectados

Codo 90° mango largo

| PRODUCT DETAILS |         | GEOMETRIC CHARACTERISTICS |     |
|-----------------|---------|---------------------------|-----|
| ITEM CODE       | G9P355G | dn                        | 355 |
| dn              | 355     | H [mm]                    | 171 |
| SDR DESIGN      | 9       | Z [mm]                    | 378 |
|                 |         | Mass [kg]                 | 29  |

\*The pictures are for illustrative purposes only. the product may differ in color and / or some of its parts.

PLASTITALIA SPA reserves the right to revise this specification, while maintaining compliance with the requirements of the product without prior notice. Tolerance on diameters and thickness according to the standards unless otherwise specified. Tolerance: ± 5%