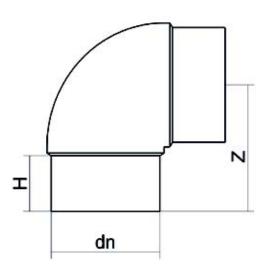

TECHNICAL DATASHEET

Accesorios inyectados

Codo 90° mango largo

| PRODUCT DETAILS |         | GEOMETRIC CHARACTERISTICS |      |
|-----------------|---------|---------------------------|------|
| ITEM CODE       | G9P250G | dn                        | 250  |
| dn              | 250     | H [mm]                    | 132  |
| SDR DESIGN      | 9       | Z [mm]                    | 294  |
|                 |         | Mass [kg]                 | 12.6 |