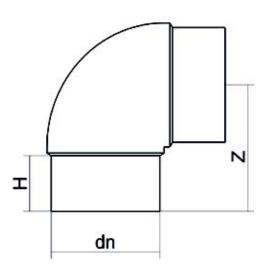

TECHNICAL DATASHEET

Accesorios inyectados

Codo 90° mango largo

| PRODUCT DETAILS |         | GEOMETRIC CHARACTERISTICS |      |
|-----------------|---------|---------------------------|------|
| ITEM CODE       | G9P110G | dn                        | 110  |
| dn              | 110     | H [mm]                    | 90   |
| SDR DESIGN      | 9       | Z [mm]                    | 169  |
|                 |         | Mass [kg]                 | 1.36 |