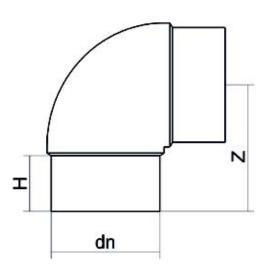

TECHNICAL DATASHEET

Accesorios inyectados

Codo 90° mango largo

| PRODUCT DETAILS |         | GEOMETRIC CHARACTERISTICS |      |
|-----------------|---------|---------------------------|------|
| ITEM CODE       | G9P110H | dn                        | 110  |
| dn              | 110     | H [mm]                    | 90   |
| SDR DESIGN      | 7.4     | Z [mm]                    | 169  |
|                 |         | Mass [kg]                 | 1.58 |