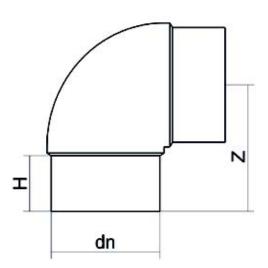

TECHNICAL DATASHEET

Accesorios inyectados

Codo 90° mango largo

| PRODUCT DETAILS |         | GEOMETRIC CHARACTERISTICS |      |
|-----------------|---------|---------------------------|------|
| ITEM CODE       | G9P400B | dn                        | 400  |
| dn              | 400     | H [mm]                    | 188  |
| SDR DESIGN      | 17      | Z [mm]                    | 419  |
|                 |         | Mass [kg]                 | 28.2 |