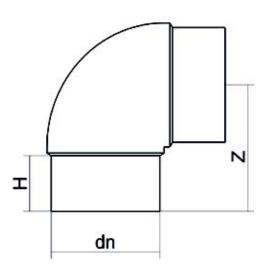

TECHNICAL DATASHEET

Accesorios inyectados

Codo 90° mango largo

| PRODUCT DETAILS |         | GEOMETRIC CHARACTERISTICS |     |
|-----------------|---------|---------------------------|-----|
| ITEM CODE       | G9P160B | dn                        | 160 |
| dn              | 160     | H [mm]                    | 106 |
| SDR DESIGN      | 17      | Z [mm]                    | 213 |
|                 |         | Mass [kg]                 | 2.5 |