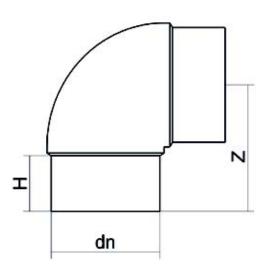

TECHNICAL DATASHEET

Accesorios inyectados

Codo 90° mango largo

| PRODUCT DETAILS |         | GEOMETRIC CHARACTERISTICS |     |
|-----------------|---------|---------------------------|-----|
| ITEM CODE       | G9P110B | dn                        | 110 |
| dn              | 110     | H [mm]                    | 90  |
| SDR DESIGN      | 17      | Z [mm]                    | 169 |
|                 |         | Mass [kg]                 | 0.9 |