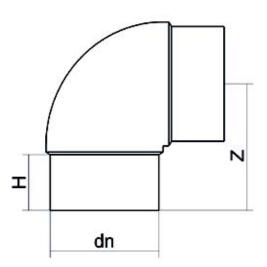

TECHNICAL DATASHEET

Accesorios inyectados

Codo 90° mango largo

| PRODUCT DETAILS |         | GEOMETRIC CHARACTERISTICS |     |
|-----------------|---------|---------------------------|-----|
| ITEM CODE       | G9P400C | dn                        | 400 |
| dn              | 400     | H [mm]                    | 188 |
| SDR DESIGN      | 11      | Z [mm]                    | 419 |
|                 |         | Mass [kg]                 | 38  |