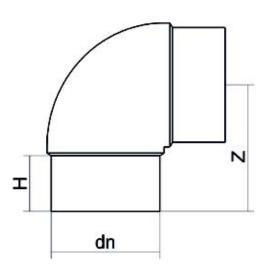

TECHNICAL DATASHEET

Accesorios inyectados

Codo 90° mango largo

| PRODUCT DETAILS |         | GEOMETRIC CHARACTERISTICS |      |
|-----------------|---------|---------------------------|------|
| ITEM CODE       | G9P355C | dn                        | 355  |
| dn              | 355     | H [mm]                    | 171  |
| SDR DESIGN      | 11      | Z [mm]                    | 378  |
|                 |         | Mass [kg]                 | 24.4 |