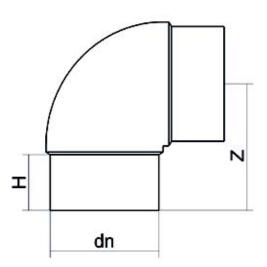

TECHNICAL DATASHEET

Accesorios inyectados

Codo 90° mango largo

| PRODUCT DETAILS |         | GEOMETRIC CHARACTERISTICS |      |
|-----------------|---------|---------------------------|------|
| ITEM CODE       | G9P315C | dn                        | 315  |
| dn              | 315     | H [mm]                    | 152  |
| SDR DESIGN      | 11      | Z [mm]                    | 356  |
|                 |         | Mass [kg]                 | 21.4 |