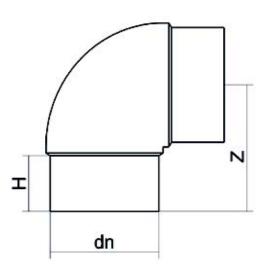

TECHNICAL DATASHEET

Accesorios inyectados

Codo 90° mango largo

| PRODUCT DETAILS |         | GEOMETRIC CHARACTERISTICS |      |
|-----------------|---------|---------------------------|------|
| ITEM CODE       | G9P110C | dn                        | 110  |
| dn              | 110     | H [mm]                    | 90   |
| SDR DESIGN      | 11      | Z [mm]                    | 169  |
|                 |         | Mass [kg]                 | 1.18 |