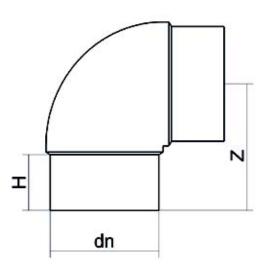

TECHNICAL DATASHEET

Accesorios inyectados

Codo 90° mango largo

| PRODUCT DETAILS |         | GEC       | GEOMETRIC CHARACTERISTICS |  |
|-----------------|---------|-----------|---------------------------|--|
| ITEM CODE       | G9P090C | dn        | 90                        |  |
| dn              | 90      | H [mm]    | 83                        |  |
| SDR DESIGN      | 11      | Z [mm]    | 154                       |  |
|                 |         | Mass [kg] | 0.8                       |  |