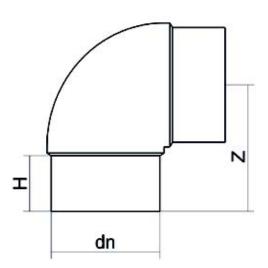

TECHNICAL DATASHEET

Accesorios inyectados

Codo 90° mango largo

| PRODUCT DETAILS |         | GEOMETRIC CHARACTERISTICS |      |
|-----------------|---------|---------------------------|------|
| ITEM CODE       | G9P075C | dn                        | 75   |
| dn              | 75      | H [mm]                    | 72   |
| SDR DESIGN      | 11      | Z [mm]                    | 127  |
|                 |         | Mass [kg]                 | 0.43 |