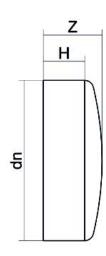

Accesorios inyectados

TAPON MANGO CORTO

| PRODUCT DETAILS |         | GEOMETRIC CHARACTERISTICS |     |
|-----------------|---------|---------------------------|-----|
| ITEM CODE       | CAP355G | dn                        | 355 |
| dn              | 355     | H [mm]                    | 95  |
| SDR DESIGN      | 9       | Z [mm]                    | 115 |
|                 |         | Mass [kg]                 | 8.2 |

\*The pictures are for illustrative purposes only. the product may differ in color and / or some of its parts.

PLASTITALIA SPA reserves the right to revise this specification, while maintaining compliance with the requirements of the product without prior notice. Tolerance on diameters and thickness according to the standards unless otherwise specified. Tolerance: ± 5%