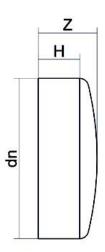

| TECHNICAL DATASHEET   |  |
|-----------------------|--|
| Accesorios inyectados |  |
| TAPON MANGO CORTO     |  |

| PRODUCT DETAILS |         | GEOMETRIC CHARACTERISTICS |     |
|-----------------|---------|---------------------------|-----|
| ITEM CODE       | CAP630B | dn                        | 630 |
| dn              | 630     | H [mm]                    | 100 |
| SDR DESIGN      | 17      | Z [mm]                    | 155 |
|                 |         | Mass [kg]                 | 24  |