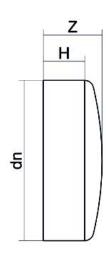

Accesorios inyectados

TAPON MANGO CORTO

| PRODUCT DETAILS |         | GEOMETRIC CHARACTERISTICS |     |
|-----------------|---------|---------------------------|-----|
| ITEM CODE       | CAP450B | dn                        | 450 |
| dn              | 450     | H [mm]                    | 90  |
| SDR DESIGN      | 17      | Z [mm]                    | 120 |
|                 |         | Mass [kg]                 | 9.2 |