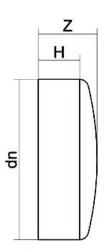

| TECHNICAL DATASHEET   |  |
|-----------------------|--|
| Accesorios inyectados |  |
| TAPON MANGO CORTO     |  |

| PRODUCT DETAILS |         | GEOMETRIC CHARACTERISTICS |      |
|-----------------|---------|---------------------------|------|
| ITEM CODE       | CAP400B | dn                        | 400  |
| dn              | 400     | H [mm]                    | 95   |
| SDR DESIGN      | 17      | Z [mm]                    | 130  |
|                 |         | Mass [kg]                 | 7.36 |