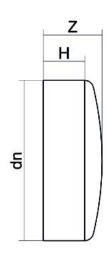

Accesorios inyectados

TAPON MANGO CORTO

| PRODUCT DETAILS |         | GEOMETRIC CHARACTERISTICS |      |
|-----------------|---------|---------------------------|------|
| ITEM CODE       | CAP630C | dn                        | 630  |
| dn              | 630     | H [mm]                    | 100  |
| SDR DESIGN      | 11      | Z [mm]                    | 155  |
|                 |         | Mass [kg]                 | 31.4 |