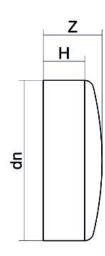

Accesorios inyectados

TAPON MANGO CORTO

| PRODUCT DETAILS |         | GEOMETRIC CHARACTERISTICS |      |
|-----------------|---------|---------------------------|------|
| ITEM CODE       | CAP500C | dn                        | 500  |
| dn              | 500     | H [mm]                    | 90   |
| SDR DESIGN      | 11      | Z [mm]                    | 125  |
|                 |         | Mass [kg]                 | 15.2 |