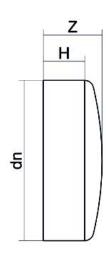

Accesorios inyectados

TAPON MANGO CORTO

| PRODUCT DETAILS |         | GEOMETRIC CHARACTERISTICS |      |
|-----------------|---------|---------------------------|------|
| ITEM CODE       | CAP450C | dn                        | 450  |
| dn              | 450     | H [mm]                    | 90   |
| SDR DESIGN      | 11      | Z [mm]                    | 120  |
|                 |         | Mass [kg]                 | 11.4 |