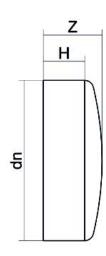

Accesorios inyectados

TAPON MANGO CORTO

| PRODUCT DETAILS |         | GEOMETRIC CHARACTERISTICS |     |
|-----------------|---------|---------------------------|-----|
| ITEM CODE       | CAP400C | dn                        | 400 |
| dn              | 400     | H [mm]                    | 95  |
| SDR DESIGN      | 11      | Z [mm]                    | 130 |
|                 |         | Mass [kg]                 | 9.3 |

\*The pictures are for illustrative purposes only. the product may differ in color and / or some of its parts.

PLASTITALIA SPA reserves the right to revise this specification, while maintaining compliance with the requirements of the product without prior notice. Tolerance on diameters and thickness according to the standards unless otherwise specified. Tolerance: ± 5%