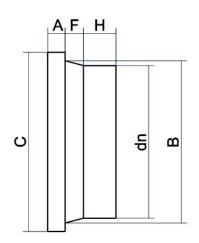

Accesorios inyectados

Collar para brida (portabrida) mango corto

| PRODUCT DETAILS |         | GI        | GEOMETRIC CHARACTERISTICS |  |
|-----------------|---------|-----------|---------------------------|--|
| ITEM CODE       | CCP315G | A [mm]    | 40                        |  |
| dn              | 315     | B [mm]    | 335                       |  |
| SDR DESIGN      | 9       | C [mm]    | 392                       |  |
|                 |         | dn        | 315                       |  |
|                 |         | H [mm]    | 83                        |  |
|                 |         | Z [mm]    | 158                       |  |
|                 |         | Mass [kg] | 8.8                       |  |