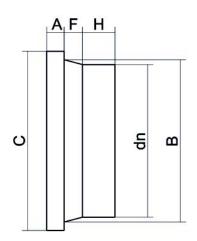

Accesorios inyectados

Collar para brida (portabrida) mango corto

| PRODUCT DETAILS |         |           | GEOMETRIC CHARACTERISTICS |  |
|-----------------|---------|-----------|---------------------------|--|
| ITEM CODE       | CCP315H | A [mm]    | 47                        |  |
| dn              | 315     | B [mm]    | 335                       |  |
| SDR DESIGN      | 7.4     | C [mm]    | 392                       |  |
|                 |         | dn        | 315                       |  |
|                 |         | H [mm]    | 82                        |  |
|                 |         | Z [mm]    | 165                       |  |
|                 |         | Mass [kg] | 9.2                       |  |