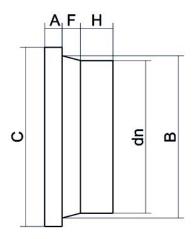

Accesorios inyectados

Collar para brida (portabrida) mango corto

| PRODUCT DETAILS |         | GEOI      | GEOMETRIC CHARACTERISTICS |  |
|-----------------|---------|-----------|---------------------------|--|
| ITEM CODE       | CCP315A | A [mm]    | 20                        |  |
| dn              | 315     | B [mm]    | 335                       |  |
| SDR DESIGN      | 26      | C [mm]    | 372                       |  |
|                 |         | dn        | 315                       |  |
|                 |         | H [mm]    | 74                        |  |
|                 |         | Z [mm]    | 129                       |  |
|                 |         | Mass [kg] | 4.4                       |  |