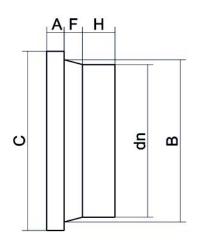

Accesorios inyectados

Collar para brida (portabrida) mango corto

| PRODUCT DETAILS |         | (         | GEOMETRIC CHARACTERISTICS |  |
|-----------------|---------|-----------|---------------------------|--|
| ITEM CODE       | CCP900B | A [mm]    | 59                        |  |
| dn              | 900     | B [mm]    | 944                       |  |
| SDR DESIGN      | 17      | C [mm]    | 1006                      |  |
|                 |         | dn        | 900                       |  |
|                 |         | H [mm]    | 40                        |  |
|                 |         | Z [mm]    | 130                       |  |
|                 |         | Mass [kg] | 29.4                      |  |