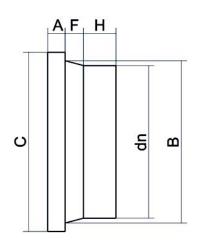

Accesorios inyectados

Collar para brida (portabrida) mango corto

| PRODUCT DETAILS |         | G         | GEOMETRIC CHARACTERISTICS |  |
|-----------------|---------|-----------|---------------------------|--|
| ITEM CODE       | CCP800B | A [mm]    | 53                        |  |
| dn              | 800     | B [mm]    | 840                       |  |
| SDR DESIGN      | 17      | C [mm]    | 906                       |  |
|                 |         | dn        | 800                       |  |
|                 |         | H [mm]    | 40                        |  |
|                 |         | Z [mm]    | 125                       |  |
|                 |         | Mass [kg] | 22.4                      |  |