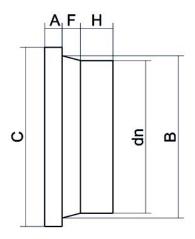

Accesorios inyectados

Collar para brida (portabrida) mango corto

| PRODUCT DETAILS |         | GEOM      | GEOMETRIC CHARACTERISTICS |  |
|-----------------|---------|-----------|---------------------------|--|
| ITEM CODE       | CCP710B | A [mm]    | 52                        |  |
| dn              | 710     | B [mm]    | 737                       |  |
| SDR DESIGN      | 17      | C [mm]    | 801                       |  |
|                 |         | dn        | 710                       |  |
|                 |         | H [mm]    | 35                        |  |
|                 |         | Z [mm]    | 128                       |  |
|                 |         | Mass [kg] | 17.8                      |  |