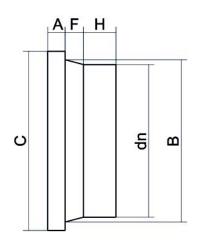

Accesorios inyectados

Collar para brida (portabrida) mango corto

| PRODUCT DETAILS |         | (         | GEOMETRIC CHARACTERISTICS |  |
|-----------------|---------|-----------|---------------------------|--|
| ITEM CODE       | CCP630B | A [mm]    | 50                        |  |
| dn              | 630     | B [mm]    | 642                       |  |
| SDR DESIGN      | 17      | C [mm]    | 694                       |  |
|                 |         | dn        | 630                       |  |
|                 |         | H [mm]    | 46                        |  |
|                 |         | Z [mm]    | 131                       |  |
|                 |         | Mass [kg] | 12.8                      |  |