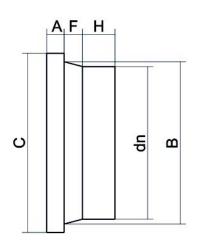

Accesorios inyectados

Collar para brida (portabrida) mango corto

| PRODUCT DETAILS |         | GEC       | GEOMETRIC CHARACTERISTICS |  |
|-----------------|---------|-----------|---------------------------|--|
| ITEM CODE       | CCP560B | A [mm]    | 47                        |  |
| dn              | 560     | B [mm]    | 615                       |  |
| SDR DESIGN      | 17      | C [mm]    | 686                       |  |
|                 |         | dn        | 560                       |  |
|                 |         | H [mm]    | 40                        |  |
|                 |         | Z [mm]    | 120                       |  |
|                 |         | Mass [kg] | 14                        |  |