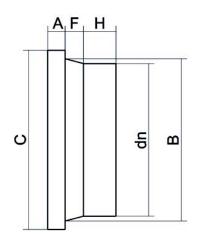

Accesorios inyectados

Collar para brida (portabrida) mango corto

| PRODUCT DETAILS |         | GEOMETRIC CHARACTERISTICS |     |
|-----------------|---------|---------------------------|-----|
| ITEM CODE       | CCP315B | A [mm]                    | 25  |
| dn              | 315     | B [mm]                    | 335 |
| SDR DESIGN      | 17      | C [mm]                    | 371 |
|                 |         | <b>d</b> n                | 315 |
|                 |         | H [mm]                    | 74  |
|                 |         | Z [mm]                    | 134 |
|                 |         | Mass [kg]                 | 4.6 |