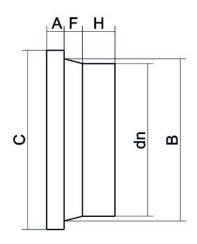

Accesorios inyectados

Collar para brida (portabrida) mango corto

| PRODUCT DETAILS |         |           | GEOMETRIC CHARACTERISTICS |  |
|-----------------|---------|-----------|---------------------------|--|
| ITEM CODE       | CCP225B | A [mm]    | 24                        |  |
| dn              | 225     | B [mm]    | 235                       |  |
| SDR DESIGN      | 17      | C [mm]    | 269                       |  |
|                 |         | dn        | 225                       |  |
|                 |         | H [mm]    | 35                        |  |
|                 |         | Z [mm]    | 99                        |  |
|                 |         | Mass [kg] | 1.7                       |  |