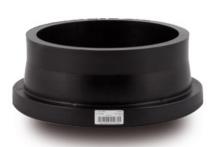

Accesorios inyectados

Collar para brida (portabrida) mango corto

| PRODUCT DETAILS |         | (         | GEOMETRIC CHARACTERISTICS |  |
|-----------------|---------|-----------|---------------------------|--|
| ITEM CODE       | CCP200B | A [mm]    | 24                        |  |
| dn              | 200     | B [mm]    | 232                       |  |
| SDR DESIGN      | 17      | C [mm]    | 269                       |  |
|                 |         | dn        | 200                       |  |
|                 |         | H [mm]    | 50                        |  |
|                 |         | Z [mm]    | 118                       |  |
|                 |         | Mass [kg] | 2.2                       |  |

<sup>\*</sup>The pictures are for illustrative purposes only. the product may differ in color and / or some of its parts.