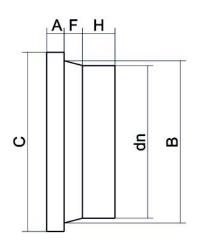

Accesorios inyectados

Collar para brida (portabrida) mango corto

| PRODUCT DETAILS |         | (         | GEOMETRIC CHARACTERISTICS |  |
|-----------------|---------|-----------|---------------------------|--|
| ITEM CODE       | CCP200B | A [mm]    | 24                        |  |
| dn              | 200     | B [mm]    | 232                       |  |
| SDR DESIGN      | 17      | C [mm]    | 269                       |  |
|                 |         | dn        | 200                       |  |
|                 |         | H [mm]    | 50                        |  |
|                 |         | Z [mm]    | 118                       |  |
|                 |         | Mass [kg] | 2.2                       |  |