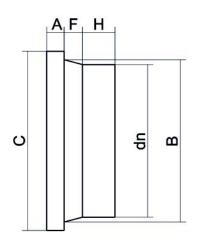

Accesorios inyectados

Collar para brida (portabrida) mango corto

| PRODUCT DETAILS |         | Gl        | GEOMETRIC CHARACTERISTICS |  |
|-----------------|---------|-----------|---------------------------|--|
| ITEM CODE       | CCP180B | A [mm]    | 20                        |  |
| dn              | 180     | B [mm]    | 183                       |  |
| SDR DESIGN      | 17      | C [mm]    | 213                       |  |
|                 |         | dn        | 180                       |  |
|                 |         | H [mm]    | 76                        |  |
|                 |         | Z [mm]    | 102                       |  |
|                 |         | Mass [kg] | 0.81                      |  |