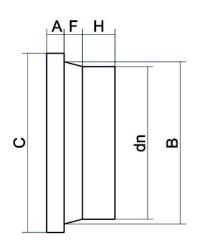

Accesorios inyectados

Collar para brida (portabrida) mango corto

| PRODUCT DETAILS |         | (         | GEOMETRIC CHARACTERISTICS |  |
|-----------------|---------|-----------|---------------------------|--|
| ITEM CODE       | CCP090B | A [mm]    | 17                        |  |
| dn              | 90      | B [mm]    | 105                       |  |
| SDR DESIGN      | 17      | C [mm]    | 139                       |  |
|                 |         | dn        | 90                        |  |
|                 |         | H [mm]    | 26                        |  |
|                 |         | Z [mm]    | 69                        |  |
|                 |         | Mass [kg] | 0.26                      |  |