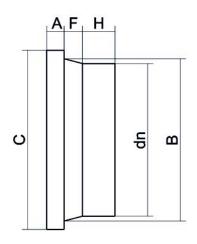

Accesorios inyectados

Collar para brida (portabrida) mango corto

| PRODUCT DETAILS |         | G         | GEOMETRIC CHARACTERISTICS |  |
|-----------------|---------|-----------|---------------------------|--|
| ITEM CODE       | CCP900C | A [mm]    | 90                        |  |
| dn              | 900     | B [mm]    | 944                       |  |
| SDR DESIGN      | 11      | C [mm]    | 1006                      |  |
|                 |         | dn        | 900                       |  |
|                 |         | H [mm]    | 28                        |  |
|                 |         | Z [mm]    | 158                       |  |
|                 |         | Mass [kg] | 49.2                      |  |