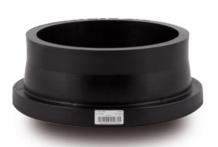

Accesorios inyectados

Collar para brida (portabrida) mango corto

| PRODUCT DETAILS |         | GE        | GEOMETRIC CHARACTERISTICS |  |
|-----------------|---------|-----------|---------------------------|--|
| ITEM CODE       | CCP800C | A [mm]    | 80                        |  |
| dn              | 800     | B [mm]    | 840                       |  |
| SDR DESIGN      | 11      | C [mm]    | 906                       |  |
|                 |         | dn        | 800                       |  |
|                 |         | H [mm]    | 30                        |  |
|                 |         | Z [mm]    | 150                       |  |
|                 |         | Mass [kg] | 37.2                      |  |

<sup>\*</sup>The pictures are for illustrative purposes only. the product may differ in color and / or some of its parts.