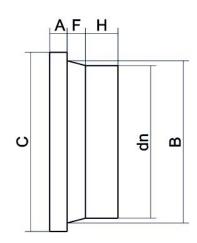

Accesorios inyectados

Collar para brida (portabrida) mango corto

| PRODUCT DETAILS |         | GE        | GEOMETRIC CHARACTERISTICS |  |
|-----------------|---------|-----------|---------------------------|--|
| ITEM CODE       | CCP800C | A [mm]    | 80                        |  |
| dn              | 800     | B [mm]    | 840                       |  |
| SDR DESIGN      | 11      | C [mm]    | 906                       |  |
|                 |         | dn        | 800                       |  |
|                 |         | H [mm]    | 30                        |  |
|                 |         | Z [mm]    | 150                       |  |
|                 |         | Mass [kg] | 37.2                      |  |