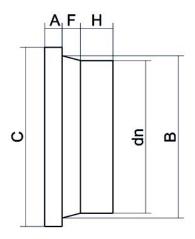

Accesorios inyectados

Collar para brida (portabrida) mango corto

| PRODUCT DETAILS |         | GEOM      | GEOMETRIC CHARACTERISTICS |  |
|-----------------|---------|-----------|---------------------------|--|
| ITEM CODE       | CCP710C | A [mm]    | 75                        |  |
| dn              | 710     | B [mm]    | 737                       |  |
| SDR DESIGN      | 11      | C [mm]    | 801                       |  |
|                 |         | dn        | 710                       |  |
|                 |         | H [mm]    | 35                        |  |
|                 |         | Z [mm]    | 150                       |  |
|                 |         | Mass [kg] | 28.4                      |  |