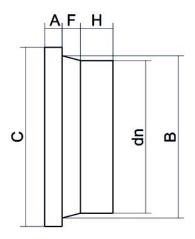

Accesorios inyectados

Collar para brida (portabrida) mango corto

| PRODUCT DETAILS |         | GEOI      | GEOMETRIC CHARACTERISTICS |  |
|-----------------|---------|-----------|---------------------------|--|
| ITEM CODE       | CCP630C | A [mm]    | 65                        |  |
| dn              | 630     | B [mm]    | 642                       |  |
| SDR DESIGN      | 11      | C [mm]    | 710                       |  |
|                 |         | dn        | 630                       |  |
|                 |         | H [mm]    | 50                        |  |
|                 |         | Z [mm]    | 143                       |  |
|                 |         | Mass [kg] | 20.4                      |  |